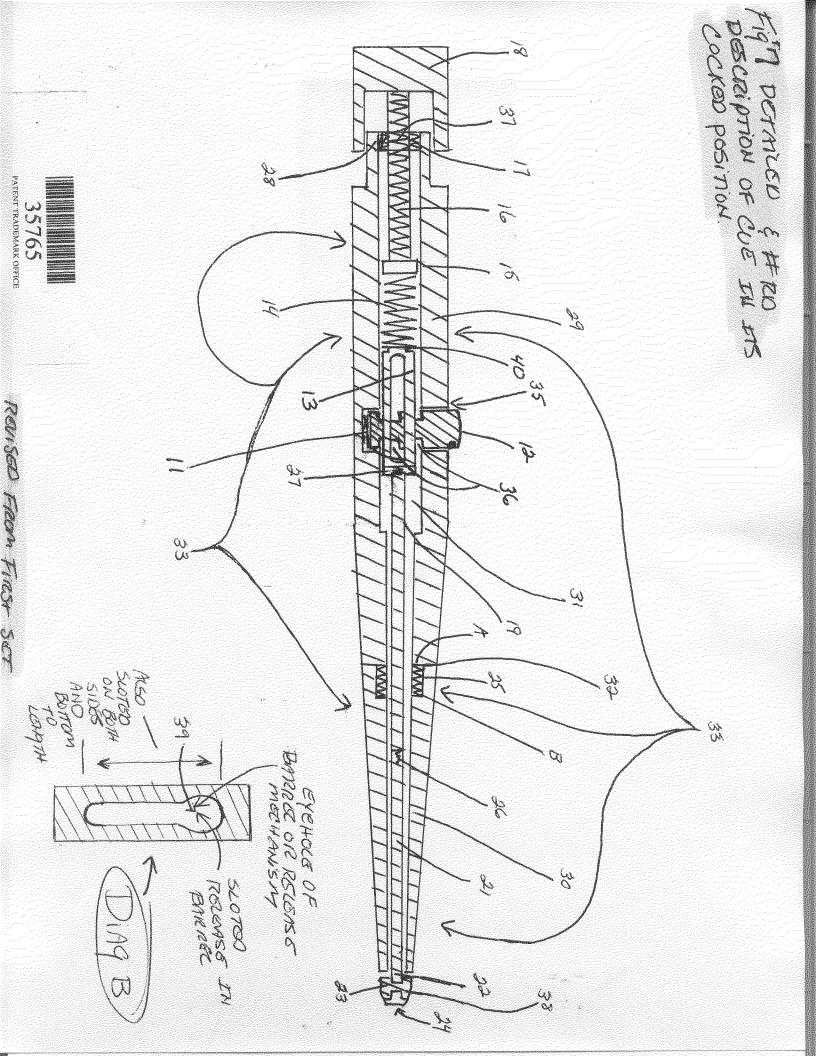

STICK OR BAILOR ROLOASS MECHANISMI. PATENT TRADEMARK OFFICE S9LSE 4) EXPLODED VENU OF TRIGED OR RECEASE BUDON TOR Impact HANDLE AAS 6 N. - BOTTOM SIDG CUTTOUT EREA FOR RUZIJAS & BUTTÓ N. requen spring For REVISED FROM FIRST SET. BAREL 20106 SLOTED GUIDE FOR RETAINER RING. RECEASE BUTTON BUTTO N ROTURN Spiring PART # 41 SEEDES FORWARD OF RETAINER ENTO SCOTED ANDEA AS RETAINER PREGASE BUTTON AS RETAINER AND TRAVEC DISTANCE RETAINER AND TRAVEC DISTANCE RETAINER BUTTON OR TRIGOT mechanism for recense RETAINED RING